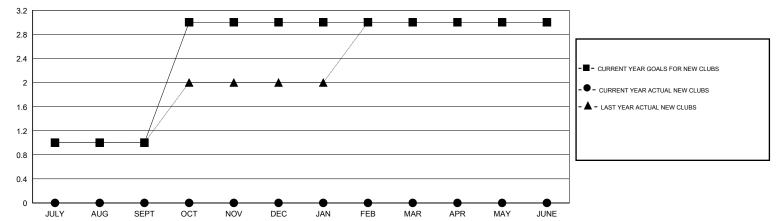

#### GOALS AND ACTUAL NEW CLUBS CUMULATIVE

## LOCATION INDIA

GMT CA 6

|               |                  | Clubs             |                  |                  | Members               |                    |                                     |                    |                  |
|---------------|------------------|-------------------|------------------|------------------|-----------------------|--------------------|-------------------------------------|--------------------|------------------|
|               | RESUI            | LTS FOR 2014-2015 | i                |                  | RESULTS FOR 2014-2015 |                    |                                     |                    |                  |
| QUARTER       | NEW CLUB<br>GOAL | NEW CLUBS         | DROPPED<br>CLUBS | NET<br>GAIN/LOSS | QUARTER               | NEW MEMBER<br>GOAL | CHARTER AND<br>NEW MEMBERS<br>ADDED | DROPPED<br>MEMBERS | NET<br>GAIN/LOSS |
| JULY/AUG/SEPT | 1                | 0                 | 0                | 0                | JULY/AUG/SEPT         | 95                 | 89                                  | 100                | -11              |
| OCT/NOV/DEC   | 2                | 0                 | 3                | -3               | OCT/NOV/DEC           | 65                 | 108                                 | 82                 | 26               |
| JAN/FEB/MAR   | 0                | 0                 | 0                | 0                | JAN/FEB/MAR           | 40                 | 57                                  | 5                  | 52               |
| APR/MAY/JUNE  | 0                | 0                 | 0                | 0                | APR/MAY/JUNE          | 25                 | 0                                   | 0                  | 0                |