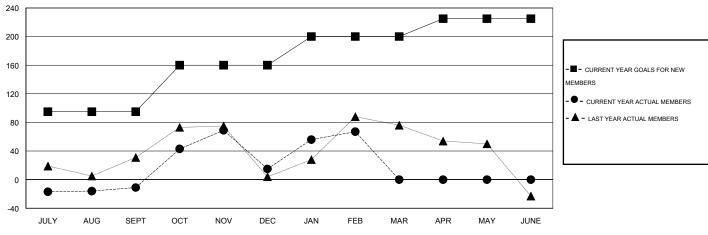

#### GOALS AND ACTUAL MEMBERS CUMULATIVE

| DROPPED CLUBS: 3  DROPPED MEMBERS |                | 52 CLUBS OF 97 ADDED 1 OR MORE<br>NEW MEMBERS | GENDER DISTRIE  MALE  FEMALE          | 8UTION<br>2,721 (86.85%)<br>412 (13.15%) |            |
|-----------------------------------|----------------|-----------------------------------------------|---------------------------------------|------------------------------------------|------------|
| DECEASED CLUB CANCELLED OTHER     | 3<br>49<br>135 | CLICK HERE FOR HEALTH ASSESSMENT DATA         | FAMILY UNIT MEMBERS HEAD OF HOUSEHOLD |                                          | 595<br>278 |
| TOTAL                             | 187            |                                               | NON-HEAD OF HOUSEHO                   | OLD                                      | 317        |

## LOCATION INDIA

GMT CA 6

|               |                  | Clubs             |                  |                  | Members               |                    |                                     |                    |                  |
|---------------|------------------|-------------------|------------------|------------------|-----------------------|--------------------|-------------------------------------|--------------------|------------------|
|               | RESUI            | LTS FOR 2014-2015 | i                |                  | RESULTS FOR 2014-2015 |                    |                                     |                    |                  |
| QUARTER       | NEW CLUB<br>GOAL | NEW CLUBS         | DROPPED<br>CLUBS | NET<br>GAIN/LOSS | QUARTER               | NEW MEMBER<br>GOAL | CHARTER AND<br>NEW MEMBERS<br>ADDED | DROPPED<br>MEMBERS | NET<br>GAIN/LOSS |
| JULY/AUG/SEPT | 1                | 0                 | 0                | 0                | JULY/AUG/SEPT         | 95                 | 89                                  | 100                | -11              |
| OCT/NOV/DEC   | 2                | 0                 | 3                | -3               | OCT/NOV/DEC           | 65                 | 108                                 | 82                 | 26               |
| JAN/FEB/MAR   | 0                | 0                 | 0                | 0                | JAN/FEB/MAR           | 40                 | 57                                  | 5                  | 52               |
| APR/MAY/JUNE  | 0                | 0                 | 0                | 0                | APR/MAY/JUNE          | 25                 | 0                                   | 0                  | 0                |